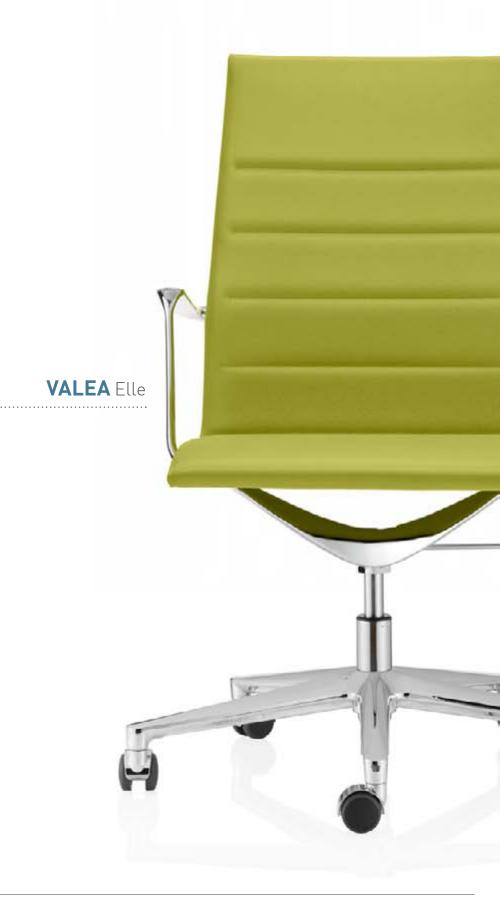

Solidity and expertise meet comfort and aesthetics. This is the beginning of VALEA ELLE, a chair with an essential but captivating line, designed mainly as the executive model of the Collection.

In its simplicity, VALEA ELLE lends strength to the room where it is placed because of the details that highlight its line.

Available with high, low-height backrests or headrests, VALEA ELLE transmits an image of authority and pleasant warmth, giving the office environment a distinctive style. Stylistic details such as attention to finishes and variety of colours give the product a strong personality and a modern style.