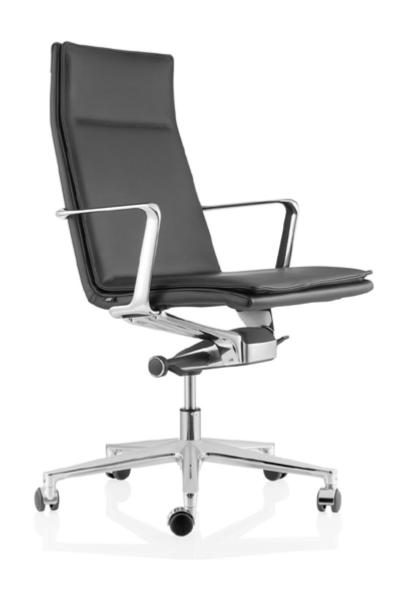

Solidity and expertise meet comfort and aesthetics. This is the beginning of VALEA ELLE, a chair with an essential but captivating line, designed mainly as the executive model of the Collection.

In its simplicity, VALEA ELLE lends strength to the room where it is placed because of the details that highlight its line.

Available with high, low-height backrests or headrests, VALEA ELLE transmits an image of authority and pleasant warmth, giving the office environment a distinctive style. Stylistic details such as attention to finishes and variety of colours give the product a strong personality and a modern style.