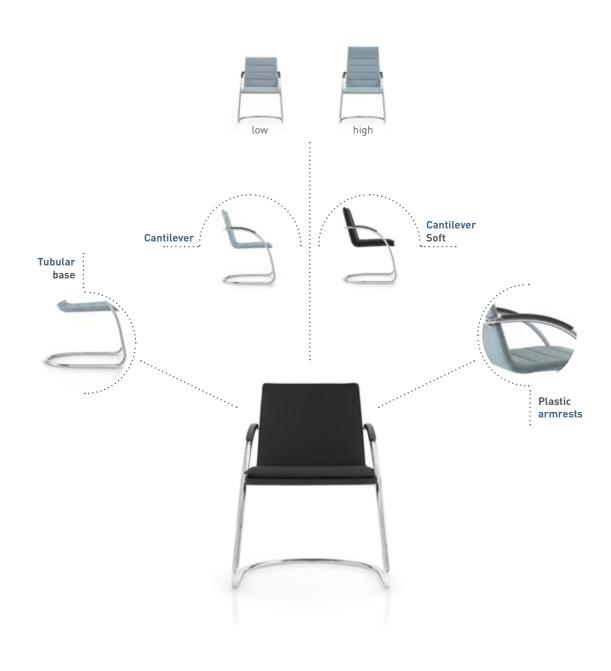

### LOUNGE

DIMENSIONS

CLASSIC DESIGN, MODERN SOLUTION

The unique comfort and aesthetics of VALEA are enhanced by a traditional element: the cantilever base, a classic in the world of office chairs. The result is the new model VALEA CANTILEVER, which reflects the decisive personality of the VALEA collection with new intensity. Hints of classic design blend with functional, modern solutions to form a chair that is not only comfortable, but also particularly versatile and suitable for both operative areas and waiting or meeting rooms.

The structure is so light and clean that it seems to float in the air. The cantilever base with its extreme linearity emphasises the shape of the chair and makes it perfect for any place in the room.

HIGHLIGHTS

The perfect blend of aesthetics and comfort of the VALEA Collection finds its highest expression in VALEA SOFT. This model has another detail that ensures comfort: a padded cushion for extra back support.

In the SOFT version, VALEA's linearity appears even more accentuated to leave absolute space for comfort: the padded cushion covers the whole seat to make it the perfect place to relax.

The padding and width of the seat are so characteristic that they make VALEA the perfect synonym for comfort and ergonomics, which are conveyed in every stylistic detail.

The padding and width of the seat are so characteristic that they make VALEA the perfect synonym for comfort and ergonomics, which are conveyed in every stylistic detail.

Vitality, comfort, lightness: VALEA SOFT has been invented to offer high level solutions in every detail.