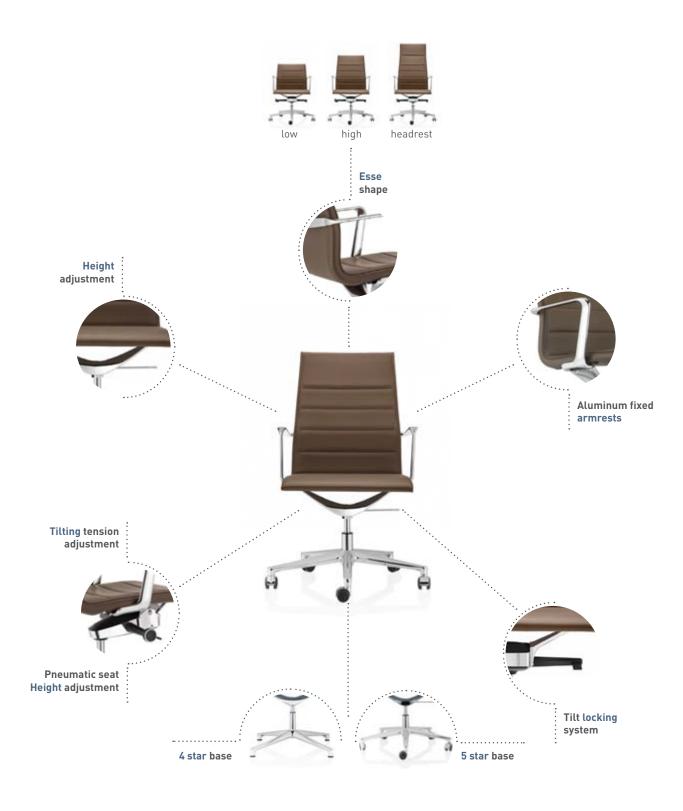

HIGHLIGHTS

TILTING TENSION

### Tilting tension

The handle, on the right side, enables the spring tension adjustment of the tilting mechanism.

This is a function of the height and weight of an individual. The taller and/or heavier the person, the need for a tighter tilt tension. The opposite for a shorter, lighter person, the lighter the control. If the Tilt Tension is set too light for an individual, when they sit in the chair, they may have the sensation of going over backwards. Conversely, if the tension is set too tight, a smaller individual may not be able to tilt the chair at all.

TILT LOCK

### Tilt lock

The lever on the lef side of the seat enables the user to lock/unlock the tilting mechanism in different positions.

Tilt lock allows the user to sit in an upright position for keyboarding, while providing a comfortable rocking/reclining motion during meetings, phone calls and reading activities.

# **HEIGHT ADJUSTMENT**

### Height adjustment

The lever on the right side enables the height adjustment of the seat. The range

The 5 star base model has a height adjustment column that allows to adjust the chair individually according to different heights of users and sitting habits. The heights adjustment column allows height regulation in any position along the total stroke through internal movement of gas. It is controlled by pulling up a simple, well visible and intuitive lever.

# RETURN MECHANISM

### **Return mechanism**

This mechanism is standard on models with four star base, and pull the seat back to its original position.

The 4 star base has a special column that allows free-swiveling in use and that automatically rotates backrest to a frontward facing position. The fixed height column helps to keep your meeting room always in an ordinate manner.