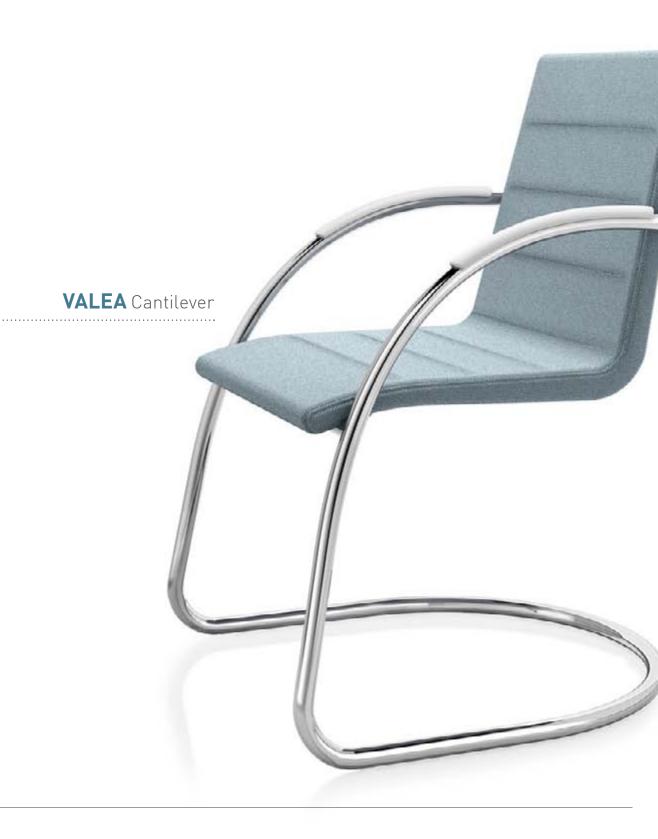

### LOUNGE

DIMENSIONS

CLASSIC DESIGN, MODERN SOLUTION

The unique comfort and aesthetics of VALEA are enhanced by a traditional element: the cantilever base, a classic in the world of office chairs. The result is the new model VALEA CANTILEVER, which reflects the decisive personality of the VALEA collection with new intensity. Hints of classic design blend with functional, modern solutions to form a chair that is not only comfortable, but also particularly versatile and suitable for both operative areas and waiting or meeting rooms.

The structure is so light and clean that it seems to float in the air. The cantilever base with its extreme linearity emphasises the shape of the chair and makes it perfect for any place in the room.

HIGHLIGHTS