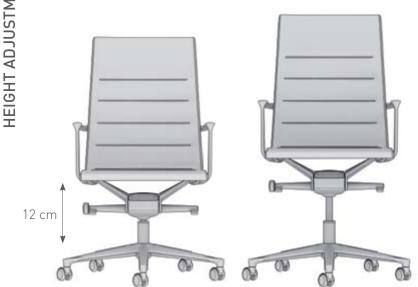

### Height adjustment

The lever on the right side enables the height adjustment of the seat. The range

The 5 star base model has a height adjustment column that allows to adjust the chair individually according to different heights of users and sitting habits. The heights adjustment column allows height regulation in any position along the total stroke through internal movement of gas. It is controlled by pulling up a simple, well visible and intuitive lever.