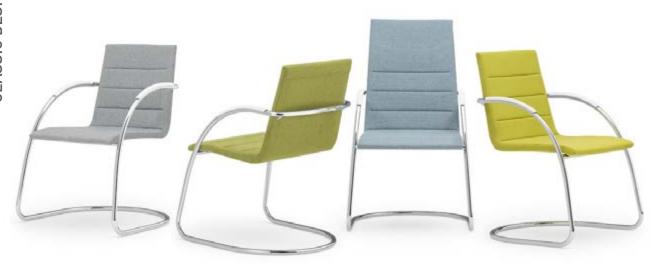

### **The VALEA Collection**

Office landscape

Comfort generates from elegance: this is the essence of the VALEA collection, a series of different sizes and models of armchairs to satisfy a range of needs.

The collection's distinctive feature is its curved, essential aluminium structure, the base of a completely padded seat covered in fabric or leather to "envelope" the user in comfort. An authentically relaxing chair.

Curved lines are reflected with expertise by the versatility of aluminium, which conveys a sense of strength and lightness at the same time. The broad and extremely comfortable seat is finished with elegance in every detail.