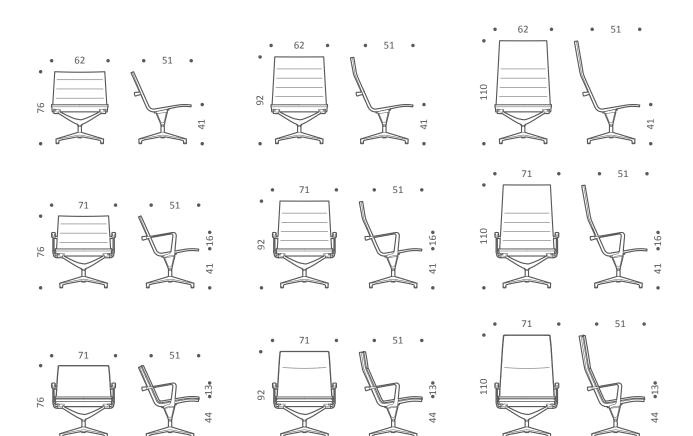

### DIMENSIONS

**VALEA** Esse

PERSONAL STYLE

VALEA ESSE has an even more contoured line that remains essential, modulated to create a lower back support that makes this version even more comfortable. Extreme comfort is guaranteed by the wide seat and its padding.