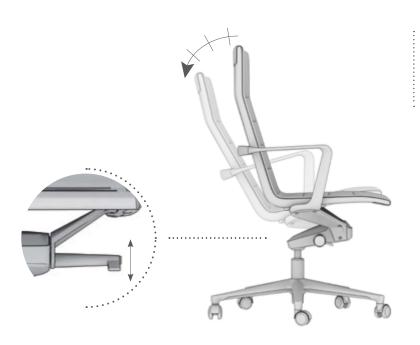

# **HEIGHT ADJUSTMENT**

### Height adjustment

The lever on the right side enables the height adjustment of the seat. The range

The 5 star base model has a height adjustment column that allows to adjust the chair individually according to different heights of users and sitting habits. The heights adjustment column allows height regulation in any position along the total stroke through internal movement of gas. It is controlled by pulling up a simple, well visible and intuitive lever.