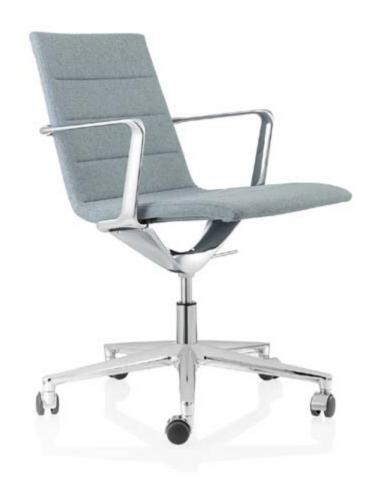

Solidity and expertise meet comfort and aesthetics. This is the beginning of VALEA ELLE, a chair with an essential but captivating line, designed mainly as the executive model of the Collection.

In its simplicity, VALEA ELLE lends strength to the room where it is placed because of the details that highlight its line.

Available with high, low-height backrests or headrests, VALEA ELLE transmits an image of authority and pleasant warmth, giving the office environment a distinctive style. Stylistic details such as attention to finishes and variety of colours give the product a strong personality and a modern style.