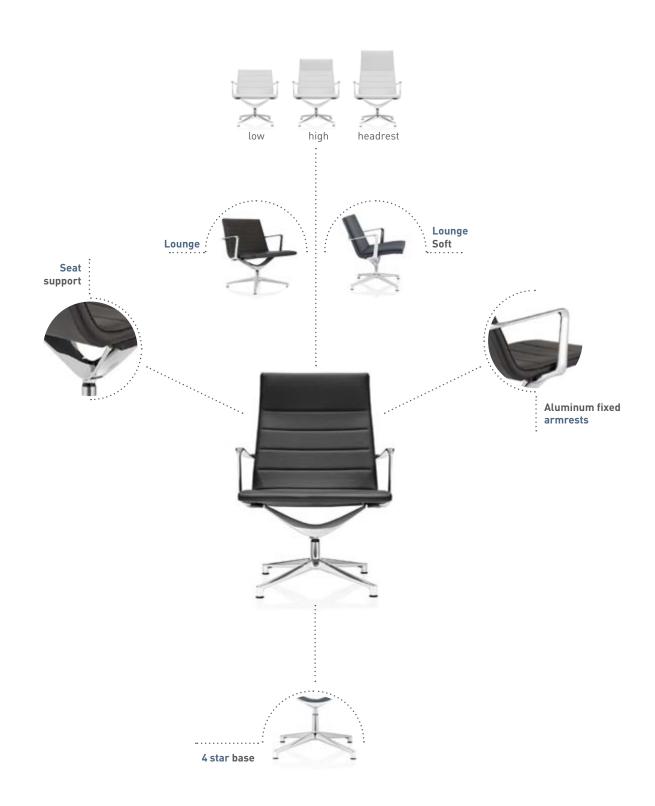

### **The VALEA Collection**

Office landscape

Comfort generates from elegance: this is the essence of the VALEA collection, a series of different sizes and models of armchairs to satisfy a range of needs.

The collection's distinctive feature is its curved, essential aluminium structure, the base of a completely padded seat covered in fabric or leather to "envelope" the user in comfort. An authentically relaxing chair.

Curved lines are reflected with expertise by the versatility of aluminium, which conveys a sense of strength and lightness at the same time. The broad and extremely comfortable seat is finished with elegance in every detail.