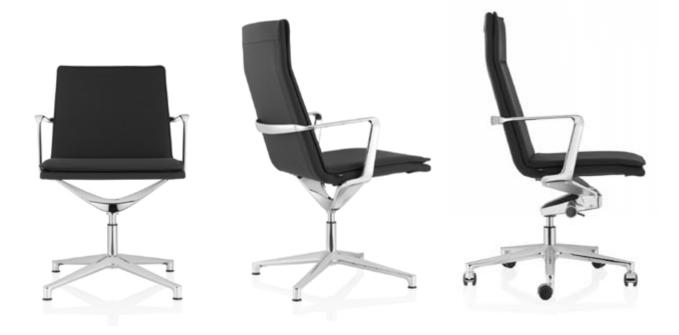

Solidity and expertise meet comfort and aesthetics. This is the beginning of VALEA ELLE, a chair with an essential but captivating line, designed mainly as the executive model of the Collection.

In its simplicity, VALEA ELLE lends strength to the room where it is placed because of the details that highlight its line.

Available with high, low-height backrests or headrests, VALEA ELLE transmits an image of authority and pleasant warmth, giving the office environment a distinctive style. Stylistic details such as attention to finishes and variety of colours give the product a strong personality and a modern style.

### **Return mechanism**

This mechanism is standard on models with four star base, and pull the seat back to its original position.

The 4 star base has a special column that allows free-swiveling in use and that automatically rotates backrest to a frontward facing position. The fixed height column helps to keep your meeting room always in an ordinate manner.