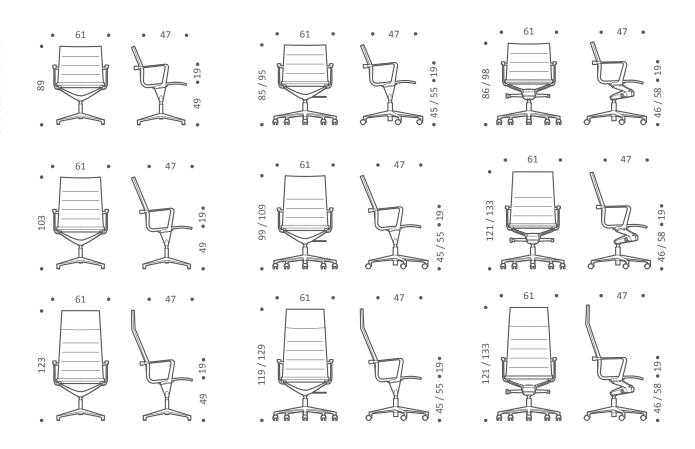

### DIMENSIONS

**VALEA** Esse

PERSONAL STYLE

VALEA ESSE has an even more contoured line that remains essential, modulated to create a lower back support that makes this version even more comfortable. Extreme comfort is guaranteed by the wide seat and its padding.

**DIMENSIONS** 

VALEA LOUNGE was created to perform its function with style and comfort. Destined mainly for waiting rooms or meeting rooms, it keeps all the characteristics of the models with taller backrests and becomes a harmonious addition to any common area. This is the strong point of the VALEA Collection: great versatility that never weakens the line's original personality.

DIMENSIONS