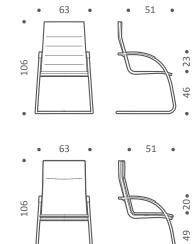

### DIMENSIONS

**VALEA** Esse

PERSONAL STYLE

VALEA ESSE has an even more contoured line that remains essential, modulated to create a lower back support that makes this version even more comfortable. Extreme comfort is guaranteed by the wide seat and its padding.

**DIMENSIONS** 

VALEA LOUNGE was created to perform its function with style and comfort. Destined mainly for waiting rooms or meeting rooms, it keeps all the characteristics of the models with taller backrests and becomes a harmonious addition to any common area. This is the strong point of the VALEA Collection: great versatility that never weakens the line's original personality.

DIMENSIONS