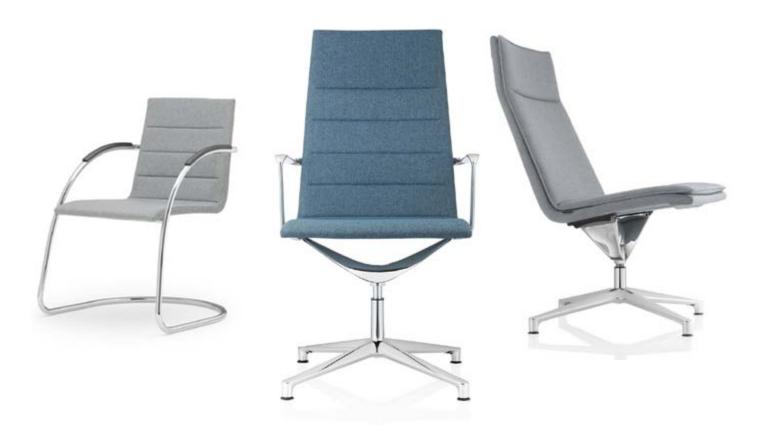

**DIMENSIONS** 

VALEA LOUNGE was created to perform its function with style and comfort. Destined mainly for waiting rooms or meeting rooms, it keeps all the characteristics of the models with taller backrests and becomes a harmonious addition to any common area. This is the strong point of the VALEA Collection: great versatility that never weakens the line's original personality.

Essential line and maximum comfort: the chair's wide seat is defined with absolute simplicity and gains impact and personality through its generous padding. Its stylistic details make it the real protagonist of this chair.

### LOUNGE

DIMENSIONS

CLASSIC DESIGN, MODERN SOLUTION

The unique comfort and aesthetics of VALEA are enhanced by a traditional element: the cantilever base, a classic in the world of office chairs. The result is the new model VALEA CANTILEVER, which reflects the decisive personality of the VALEA collection with new intensity. Hints of classic design blend with functional, modern solutions to form a chair that is not only comfortable, but also particularly versatile and suitable for both operative areas and waiting or meeting rooms.

The structure is so light and clean that it seems to float in the air. The cantilever base with its extreme linearity emphasises the shape of the chair and makes it perfect for any place in the room.

HIGHLIGHTS