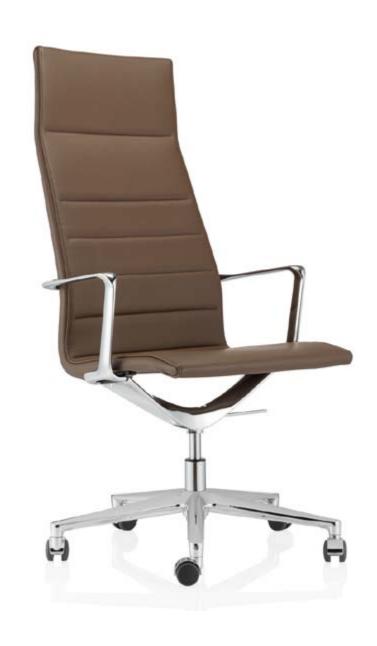

Solidity and expertise meet comfort and aesthetics. This is the beginning of VALEA ELLE, a chair with an essential but captivating line, designed mainly as the executive model of the Collection.

In its simplicity, VALEA ELLE lends strength to the room where it is placed because of the details that highlight its line.

Available with high, low-height backrests or headrests, VALEA ELLE transmits an image of authority and pleasant warmth, giving the office environment a distinctive style. Stylistic details such as attention to finishes and variety of colours give the product a strong personality and a modern style.