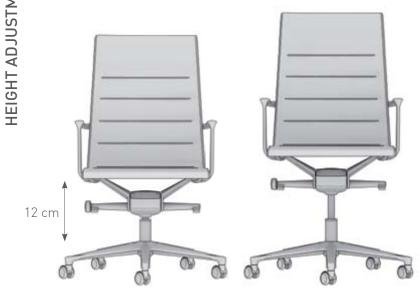

# **HEIGHT ADJUSTMENT**

### Height adjustment

The lever on the right side enables the height adjustment of the seat. The range

The 5 star base model has a height adjustment column that allows to adjust the chair individually according to different heights of users and sitting habits. The heights adjustment column allows height regulation in any position along the total stroke through internal movement of gas. It is controlled by pulling up a simple, well visible and intuitive lever.