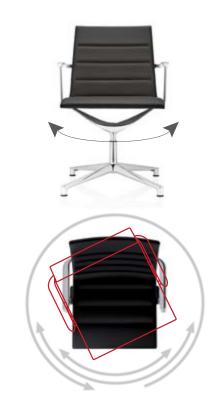

# RETURN MECHANISM

### **Return mechanism**

This mechanism is standard on models with four star base, and pull the seat back to its original position.

The 4 star base has a special column that allows free-swiveling in use and that automatically rotates backrest to a frontward facing position. The fixed height column helps to keep your meeting room always in an ordinate manner.