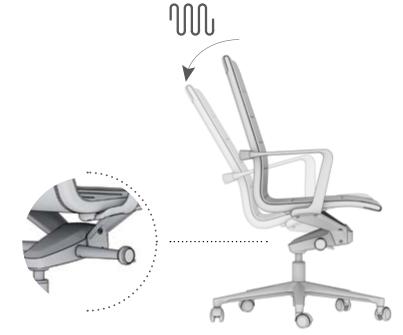

### Tilting tension

The handle, on the right side, enables the spring tension adjustment of the tilting mechanism.

This is a function of the height and weight of an individual. The taller and/or heavier the person, the need for a tighter tilt tension. The opposite for a shorter, lighter person, the lighter the control. If the Tilt Tension is set too light for an individual, when they sit in the chair, they may have the sensation of going over backwards. Conversely, if the tension is set too tight, a smaller individual may not be able to tilt the chair at all.