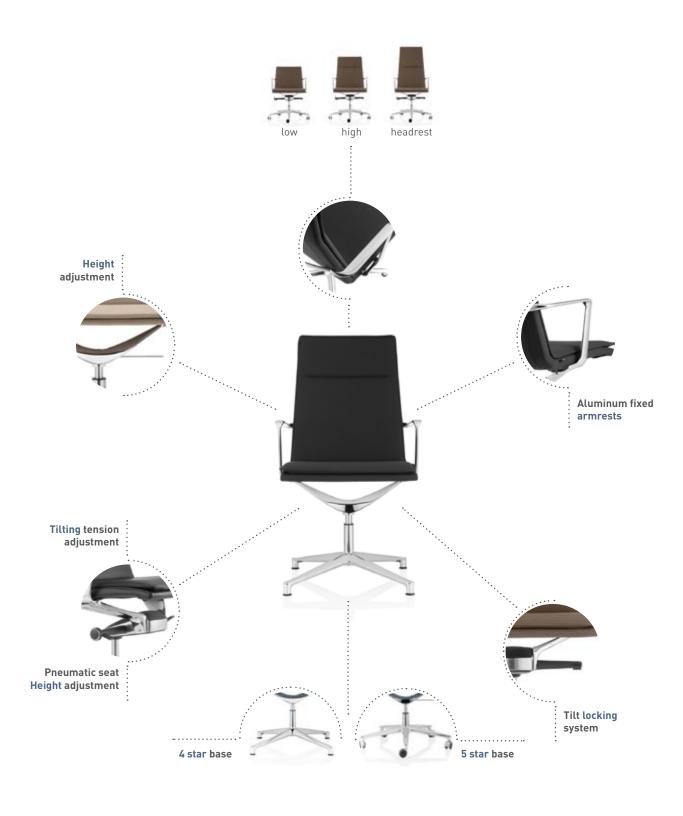

HIGHLIGHTS

TILTING TENSION

### Tilting tension

The handle, on the right side, enables the spring tension adjustment of the tilting mechanism.

This is a function of the height and weight of an individual. The taller and/or heavier the person, the need for a tighter tilt tension. The opposite for a shorter, lighter person, the lighter the control. If the Tilt Tension is set too light for an individual, when they sit in the chair, they may have the sensation of going over backwards. Conversely, if the tension is set too tight, a smaller individual may not be able to tilt the chair at all.

### Tilt lock

The lever on the lef side of the seat enables the user to lock/unlock the tilting mechanism in different positions.

Tilt lock allows the user to sit in an upright position for keyboarding, while providing a comfortable rocking/reclining motion during meetings, phone calls and reading activities.

### Height adjustment

The lever on the right side enables the height adjustment of the seat. The range

The 5 star base model has a height adjustment column that allows to adjust the chair individually according to different heights of users and sitting habits. The heights adjustment column allows height regulation in any position along the total stroke through internal movement of gas. It is controlled by pulling up a simple, well visible and intuitive lever.

### **Return mechanism**

This mechanism is standard on models with four star base, and pull the seat back to its original position.

The 4 star base has a special column that allows free-swiveling in use and that automatically rotates backrest to a frontward facing position. The fixed height column helps to keep your meeting room always in an ordinate manner.