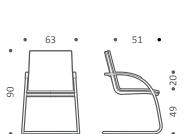

The perfect blend of aesthetics and comfort of the VALEA Collection finds its highest expression in VALEA SOFT. This model has another detail that ensures comfort: a padded cushion for extra back support.

In the SOFT version, VALEA's linearity appears even more accentuated to leave absolute space for comfort: the padded cushion covers the whole seat to make it the perfect place to relax.

The padding and width of the seat are so characteristic that they make VALEA the perfect synonym for comfort and ergonomics, which are conveyed in every stylistic detail.

The padding and width of the seat are so characteristic that they make VALEA the perfect synonym for comfort and ergonomics, which are conveyed in every stylistic detail.

Vitality, comfort, lightness: VALEA SOFT has been invented to offer high level solutions in every detail.