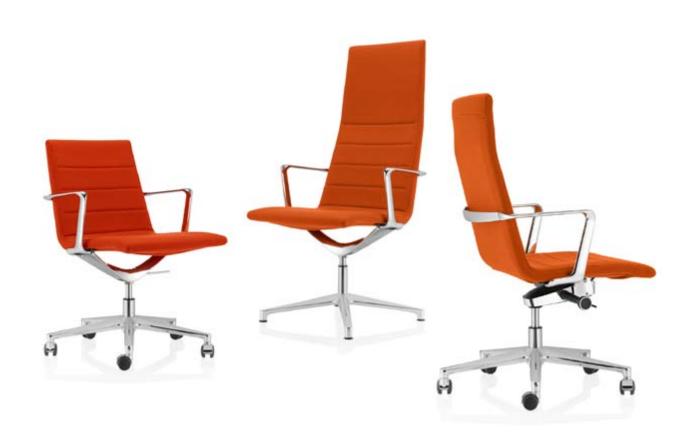

Solidity and expertise meet comfort and aesthetics. This is the beginning of VALEA ELLE, a chair with an essential but captivating line, designed mainly as the executive model of the Collection.

In its simplicity, VALEA ELLE lends strength to the room where it is placed because of the details that highlight its line.

Available with high, low-height backrests or headrests, VALEA ELLE transmits an image of authority and pleasant warmth, giving the office environment a distinctive style. Stylistic details such as attention to finishes and variety of colours give the product a strong personality and a modern style.