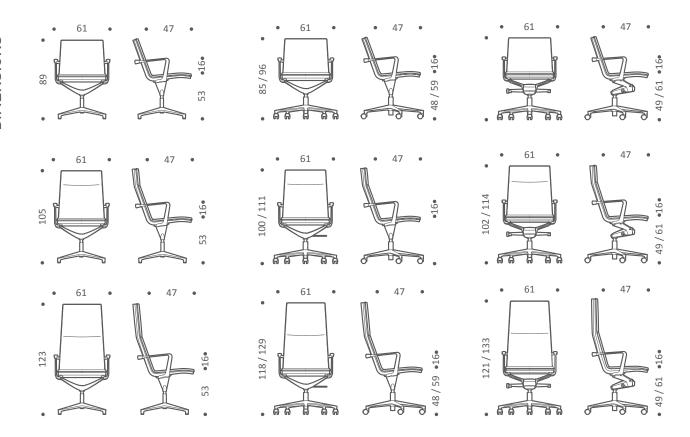

### DIMENSIONS

**VALEA** Esse

PERSONAL STYLE

VALEA ESSE has an even more contoured line that remains essential, modulated to create a lower back support that makes this version even more comfortable. Extreme comfort is guaranteed by the wide seat and its padding.

**DIMENSIONS** 

VALEA LOUNGE was created to perform its function with style and comfort. Destined mainly for waiting rooms or meeting rooms, it keeps all the characteristics of the models with taller backrests and becomes a harmonious addition to any common area. This is the strong point of the VALEA Collection: great versatility that never weakens the line's original personality.

DIMENSIONS