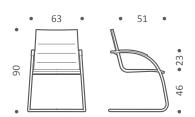

### LOUNGE

DIMENSIONS

CLASSIC DESIGN, MODERN SOLUTION

The unique comfort and aesthetics of VALEA are enhanced by a traditional element: the cantilever base, a classic in the world of office chairs. The result is the new model VALEA CANTILEVER, which reflects the decisive personality of the VALEA collection with new intensity. Hints of classic design blend with functional, modern solutions to form a chair that is not only comfortable, but also particularly versatile and suitable for both operative areas and waiting or meeting rooms.

The structure is so light and clean that it seems to float in the air. The cantilever base with its extreme linearity emphasises the shape of the chair and makes it perfect for any place in the room.

HIGHLIGHTS