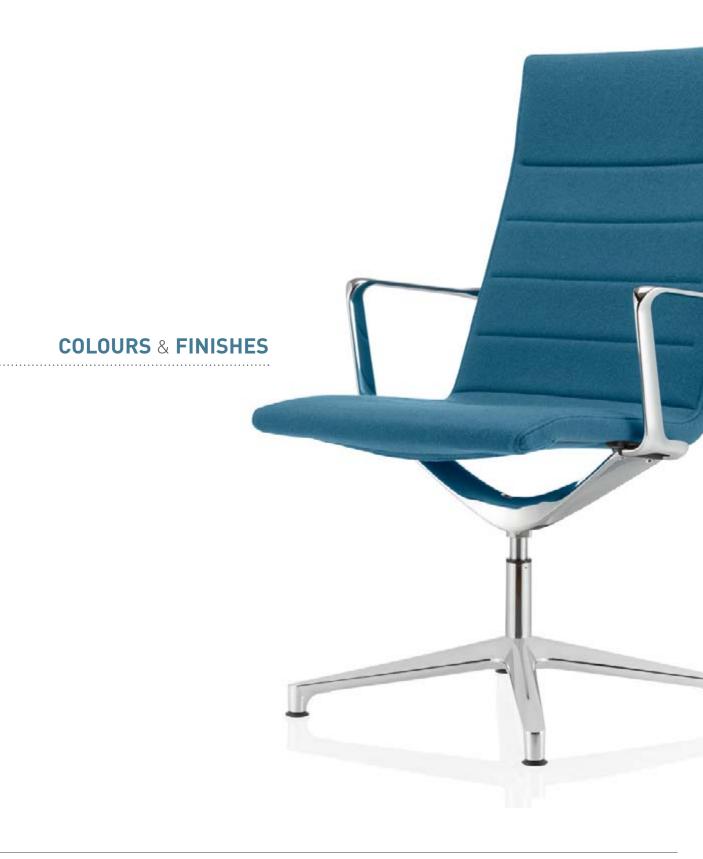

n finds its highest expression in VALEA SOFT. This model has another detail that ensures comfort: a padded cushion for extra back support.

In the SOFT version, VALEA's linearity appears even more accentuated to leave absolute space for comfort: the padded cushion covers the whole seat to make it the perfect place to relax.

The padding and width of the seat are so characteristic that they make VALEA the perfect synonym for comfort and ergonomics, which are conveyed in every stylistic detail.



The padding and width of the seat are so characteristic that they make VALEA the perfect synonym for comfort and ergonomics, which are conveyed in every stylistic detail.

Vitality, comfort, lightness: VALEA SOFT has been invented to offer high level solutions in every detail.





DIMENSIONS







### **COLOURS & FINISHES**



**UPHOLSTERY & ALUMINIUM**