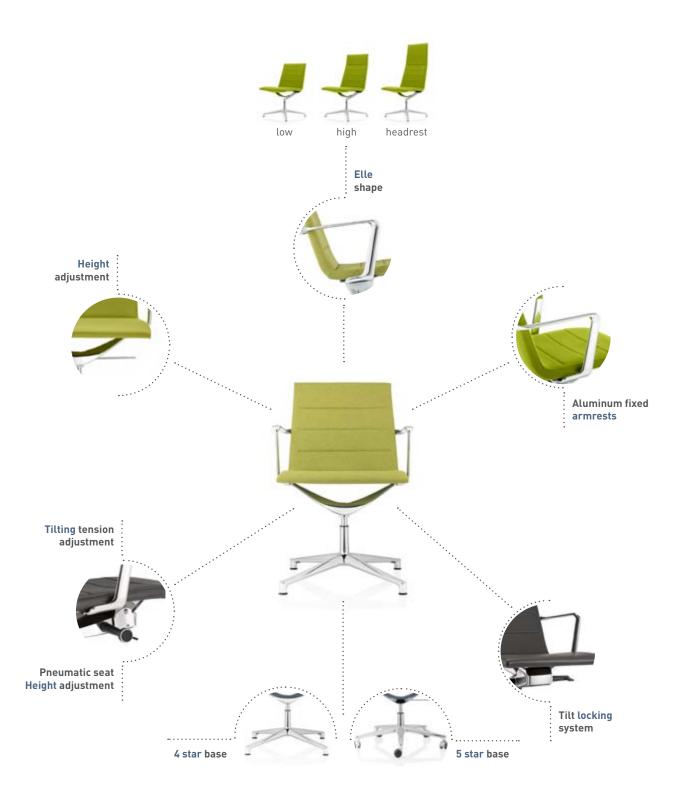

Available with high, low-height backrests or headrests, VALEA ELLE transmits an image of authority and pleasant warmth, giving the office environment a distinctive style. Stylistic details such as attention to finishes and variety of colours give the product a strong personality and a modern style.

### Tilting tension

The handle, on the right side, enables the spring tension adjustment of the tilting mechanism.

This is a function of the height and weight of an individual. The taller and/or heavier the person, the need for a tighter tilt tension. The opposite for a shorter, lighter person, the lighter the control. If the Tilt Tension is set too light for an individual, when they sit in the chair, they may have the sensation of going over backwards. Conversely, if the tension is set too tight, a smaller individual may not be able to tilt the chair at all.

### Tilt lock

The lever on the lef side of the seat enables the user to lock/unlock the tilting mechanism in different positions.

Tilt lock allows the user to sit in an upright position for keyboarding, while providing a comfortable rocking/reclining motion during meetings, phone calls and reading activities.

### Height adjustment

The lever on the right side enables the height adjustment of the seat. The range

The 5 star base model has a height adjustment column that allows to adjust the chair individually according to different heights of users and sitting habits. The heights adjustment column allows height regulation in any position along the total stroke through internal movement of gas. It is controlled by pulling up a simple, well visible and intuitive lever.

### **Return mechanism**

This mechanism is standard on models with four star base, and pull the seat back to its original position.

The 4 star base has a special column that allows free-swiveling in use and that automatically rotates backrest to a frontward facing position. The fixed height column helps to keep your meeting room always in an ordinate manner.