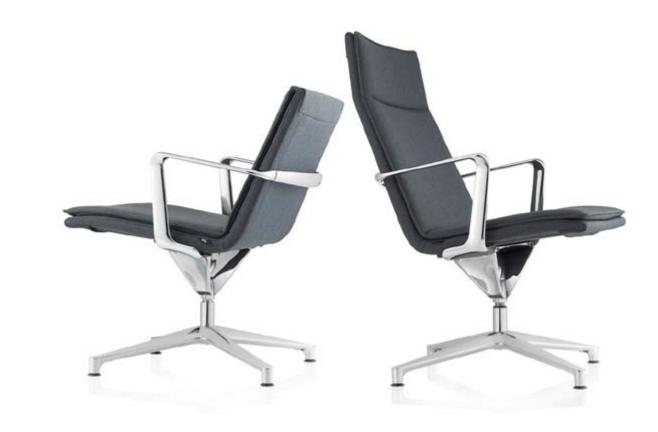

**DIMENSIONS** 

VALEA LOUNGE was created to perform its function with style and comfort. Destined mainly for waiting rooms or meeting rooms, it keeps all the characteristics of the models with taller backrests and becomes a harmonious addition to any common area. This is the strong point of the VALEA Collection: great versatility that never weakens the line's original personality.

Essential line and maximum comfort: the chair's wide seat is defined with absolute simplicity and gains impact and personality through its generous padding. Its stylistic details make it the real protagonist of this chair.

The perfect blend of aesthetics and comfort of the VALEA Collection finds its highest expression in VALEA SOFT. This model has another detail that ensures comfort: a padded cushion for extra back support.

In the SOFT version, VALEA's linearity appears even more accentuated to leave absolute space for comfort: the padded cushion covers the whole seat to make it the perfect place to relax.

The padding and width of the seat are so characteristic that they make VALEA the perfect synonym for comfort and ergonomics, which are conveyed in every stylistic detail.