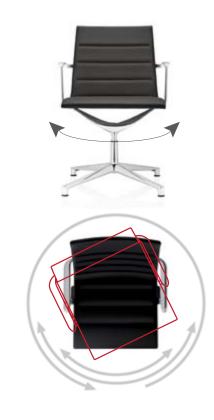

### **Return mechanism**

This mechanism is standard on models with four star base, and pull the seat back to its original position.

The 4 star base has a special column that allows free-swiveling in use and that automatically rotates backrest to a frontward facing position. The fixed height column helps to keep your meeting room always in an ordinate manner.