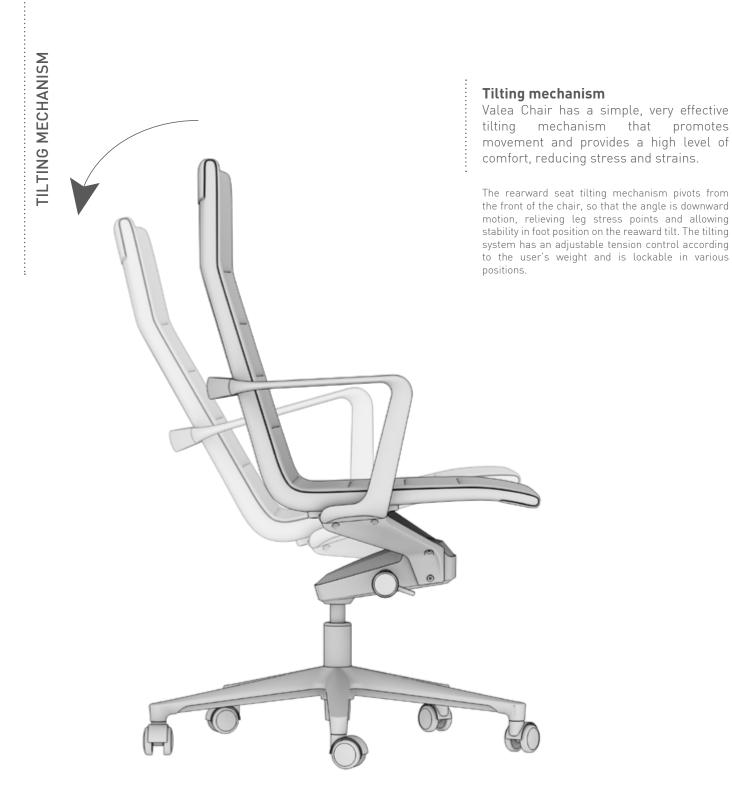

### Tilting tension

The handle, on the right side, enables the spring tension adjustment of the tilting mechanism.

This is a function of the height and weight of an individual. The taller and/or heavier the person, the need for a tighter tilt tension. The opposite for a shorter, lighter person, the lighter the control. If the Tilt Tension is set too light for an individual, when they sit in the chair, they may have the sensation of going over backwards. Conversely, if the tension is set too tight, a smaller individual may not be able to tilt the chair at all.

### Tilt lock

The lever on the lef side of the seat enables the user to lock/unlock the tilting mechanism in different positions.

Tilt lock allows the user to sit in an upright position for keyboarding, while providing a comfortable rocking/reclining motion during meetings, phone calls and reading activities.

### Height adjustment

The lever on the right side enables the height adjustment of the seat. The range

The 5 star base model has a height adjustment column that allows to adjust the chair individually according to different heights of users and sitting habits. The heights adjustment column allows height regulation in any position along the total stroke through internal movement of gas. It is controlled by pulling up a simple, well visible and intuitive lever.

### **Return mechanism**

This mechanism is standard on models with four star base, and pull the seat back to its original position.

The 4 star base has a special column that allows free-swiveling in use and that automatically rotates backrest to a frontward facing position. The fixed height column helps to keep your meeting room always in an ordinate manner.