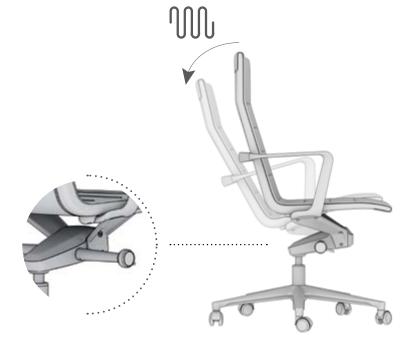

HIGHLIGHTS

TILTING TENSION

### Tilting tension

The handle, on the right side, enables the spring tension adjustment of the tilting mechanism.

This is a function of the height and weight of an individual. The taller and/or heavier the person, the need for a tighter tilt tension. The opposite for a shorter, lighter person, the lighter the control. If the Tilt Tension is set too light for an individual, when they sit in the chair, they may have the sensation of going over backwards. Conversely, if the tension is set too tight, a smaller individual may not be able to tilt the chair at all.