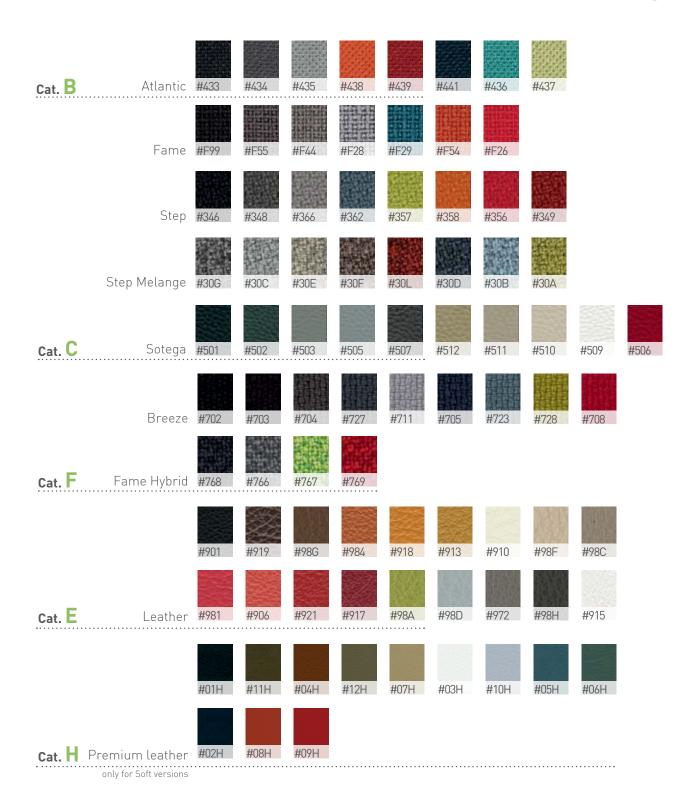

another detail that ensures comfort: a padded cushion for extra back support.

In the SOFT version, VALEA's linearity appears even more accentuated to leave absolute space for comfort: the padded cushion covers the whole seat to make it the perfect place to relax.

The padding and width of the seat are so characteristic that they make VALEA the perfect synonym for comfort and ergonomics, which are conveyed in every stylistic detail.



The padding and width of the seat are so characteristic that they make VALEA the perfect synonym for comfort and ergonomics, which are conveyed in every stylistic detail.

Vitality, comfort, lightness: VALEA SOFT has been invented to offer high level solutions in every detail.





DIMENSIONS







### **COLOURS & FINISHES**



**UPHOLSTERY & ALUMINIUM**