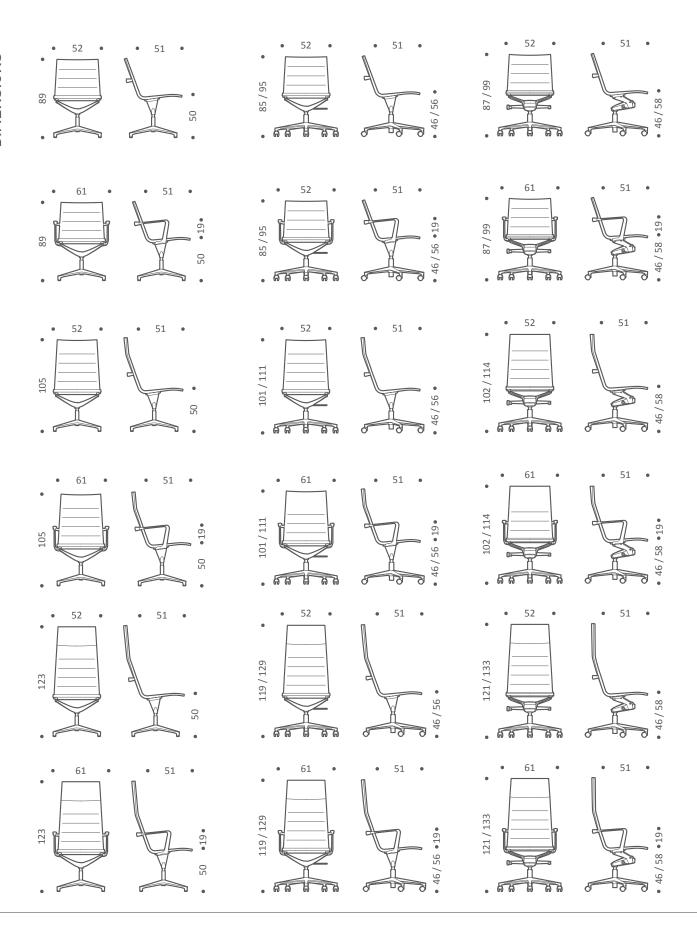

### DIMENSIONS

**VALEA** Esse

PERSONAL STYLE

VALEA ESSE has an even more contoured line that remains essential, modulated to create a lower back support that makes this version even more comfortable. Extreme comfort is guaranteed by the wide seat and its padding.

DIMENSIONS