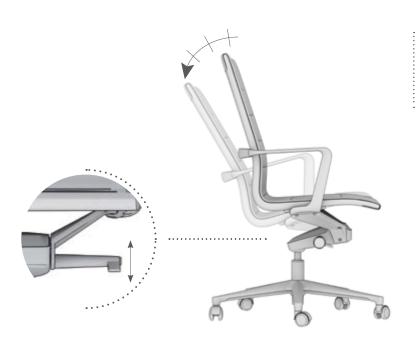

### Tilting tension

The handle, on the right side, enables the spring tension adjustment of the tilting mechanism.

This is a function of the height and weight of an individual. The taller and/or heavier the person, the need for a tighter tilt tension. The opposite for a shorter, lighter person, the lighter the control. If the Tilt Tension is set too light for an individual, when they sit in the chair, they may have the sensation of going over backwards. Conversely, if the tension is set too tight, a smaller individual may not be able to tilt the chair at all.

### Tilt lock

The lever on the lef side of the seat enables the user to lock/unlock the tilting mechanism in different positions.

Tilt lock allows the user to sit in an upright position for keyboarding, while providing a comfortable rocking/reclining motion during meetings, phone calls and reading activities.