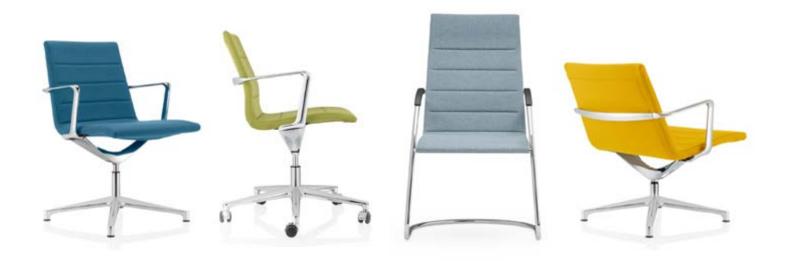

### **The VALEA Collection**

Office landscape

Comfort generates from elegance: this is the essence of the VALEA collection, a series of different sizes and models of armchairs to satisfy a range of needs.

The collection's distinctive feature is its curved, essential aluminium structure, the base of a completely padded seat covered in fabric or leather to "envelope" the user in comfort. An authentically relaxing chair.

Curved lines are reflected with expertise by the versatility of aluminium, which conveys a sense of strength and lightness at the same time. The broad and extremely comfortable seat is finished with elegance in every detail.