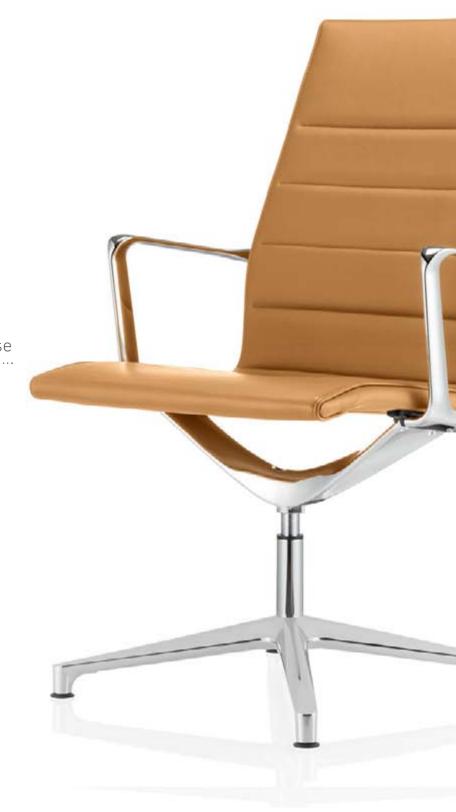

**DIMENSIONS** 

VALEA LOUNGE was created to perform its function with style and comfort. Destined mainly for waiting rooms or meeting rooms, it keeps all the characteristics of the models with taller backrests and becomes a harmonious addition to any common area. This is the strong point of the VALEA Collection: great versatility that never weakens the line's original personality.

Essential line and maximum comfort: the chair's wide seat is defined with absolute simplicity and gains impact and personality through its generous padding. Its stylistic details make it the real protagonist of this chair.