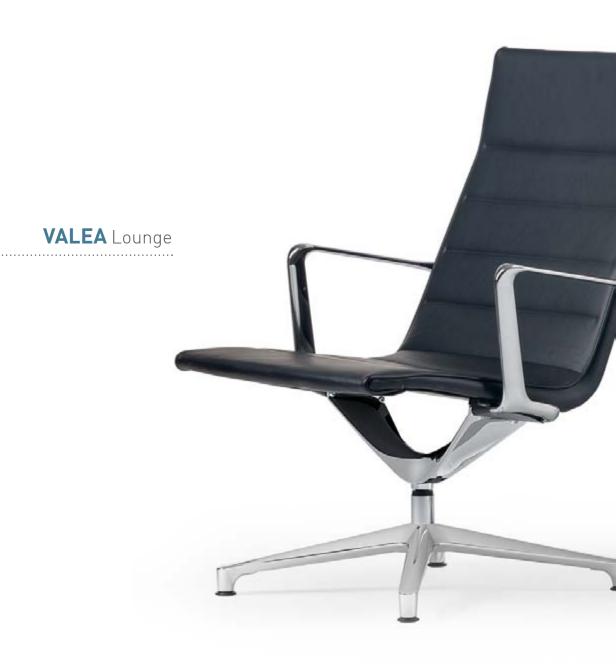

**DIMENSIONS** 

VALEA LOUNGE was created to perform its function with style and comfort. Destined mainly for waiting rooms or meeting rooms, it keeps all the characteristics of the models with taller backrests and becomes a harmonious addition to any common area. This is the strong point of the VALEA Collection: great versatility that never weakens the line's original personality.

Essential line and maximum comfort: the chair's wide seat is defined with absolute simplicity and gains impact and personality through its generous padding. Its stylistic details make it the real protagonist of this chair.