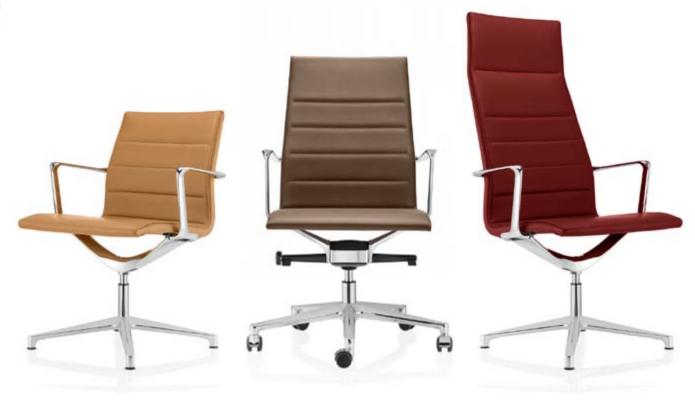

Available with high, low-height backrests or headrests, VALEA ELLE transmits an image of authority and pleasant warmth, giving the office environment a distinctive style. Stylistic details such as attention to finishes and variety of colours give the product a strong personality and a modern style.