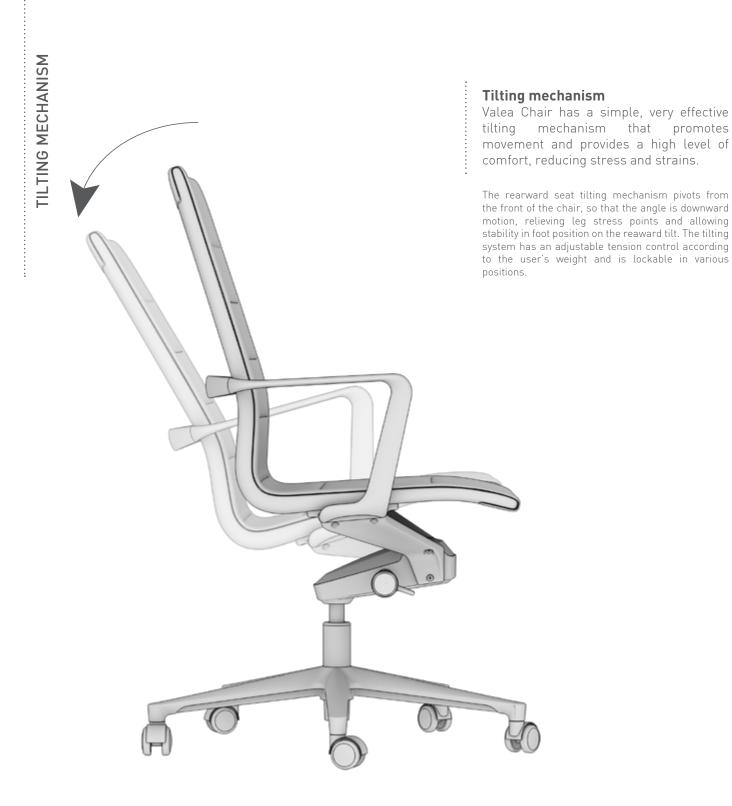

### Tilting tension

The handle, on the right side, enables the spring tension adjustment of the tilting mechanism.

This is a function of the height and weight of an individual. The taller and/or heavier the person, the need for a tighter tilt tension. The opposite for a shorter, lighter person, the lighter the control. If the Tilt Tension is set too light for an individual, when they sit in the chair, they may have the sensation of going over backwards. Conversely, if the tension is set too tight, a smaller individual may not be able to tilt the chair at all.