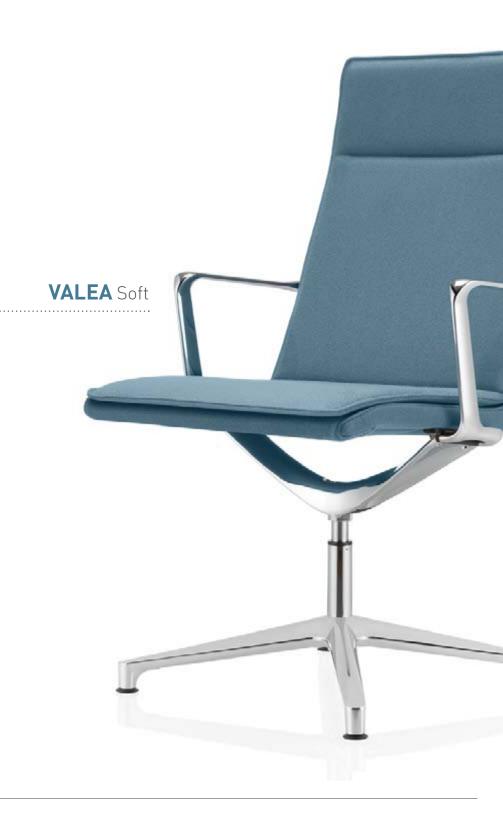

The perfect blend of aesthetics and comfort of the VALEA Collection finds its highest expression in VALEA SOFT. This model has another detail that ensures comfort: a padded cushion for extra back support.

In the SOFT version, VALEA's linearity appears even more accentuated to leave absolute space for comfort: the padded cushion covers the whole seat to make it the perfect place to relax.

The padding and width of the seat are so characteristic that they make VALEA the perfect synonym for comfort and ergonomics, which are conveyed in every stylistic detail.

The padding and width of the seat are so characteristic that they make VALEA the perfect synonym for comfort and ergonomics, which are conveyed in every stylistic detail.

Vitality, comfort, lightness: VALEA SOFT has been invented to offer high level solutions in every detail.