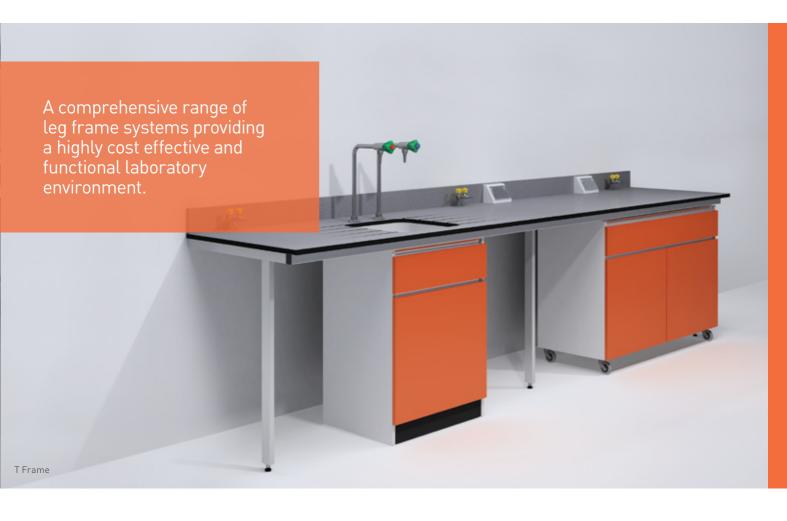

## The S+B Utilaire Range

The Utilaire range incorporates a variety of different leg frame systems to ensure that there is a product which can meet and fully satisfy the very diverse scientific and laboratory applications found in R&D, Education, Healthcare, Food & Beverage, Utilities and industry generally.

All Utilaire legs frames are fully welded and are finished in an attractive, chemically resistant, easy to clean powder coating which provides excellent resistance to knocks and wearing.

Cantilever frames can be supplied with push under storage cabinetry and Table frames, C Frames, H frames and T frames can also be supplied with suspended storage cabinetry. The hollow section tube varies in size and gauge depending on load bearing requirements.

Push under and suspended storage cabinets include cupboards, drawer packs, sink units, tray units, waste management units, acid and solvent storage/recovery units.