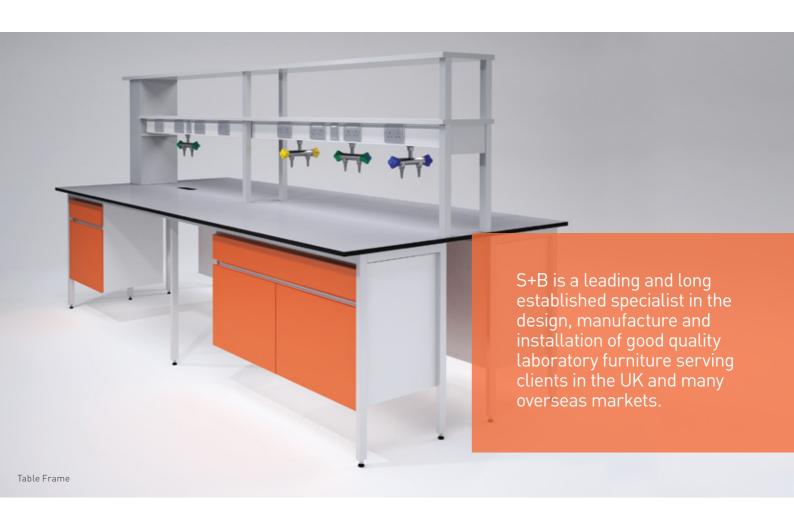

All Utilaire legs frames are fully welded and are finished in an attractive, chemically resistant, easy to clean powder coating which provides excellent resistance to knocks and wearing.

Cantilever frames can be supplied with push under storage cabinetry and Table frames, C Frames, H frames and T frames can also be supplied with suspended storage cabinetry. The hollow section tube varies in size and gauge depending on load bearing requirements.

## Along with Exemplaire, Utilaire provides our clients with a wide range of alternatives

A range of heights are available to suit all applications, 650mm, 700mm and 750mm being the most widely used for sitting (desk) height worktops with 850, 900 and 950 being the most widely used for standing height worktops.

Legs can be arranged to support perimeter benching of differing lengths and depths and fixed back to back to support island and peninsula benches of differing widths.

The Utilaire Range can be supplied with or without storage cabinetry, which can be added at a later date when applications change or when budget allows.