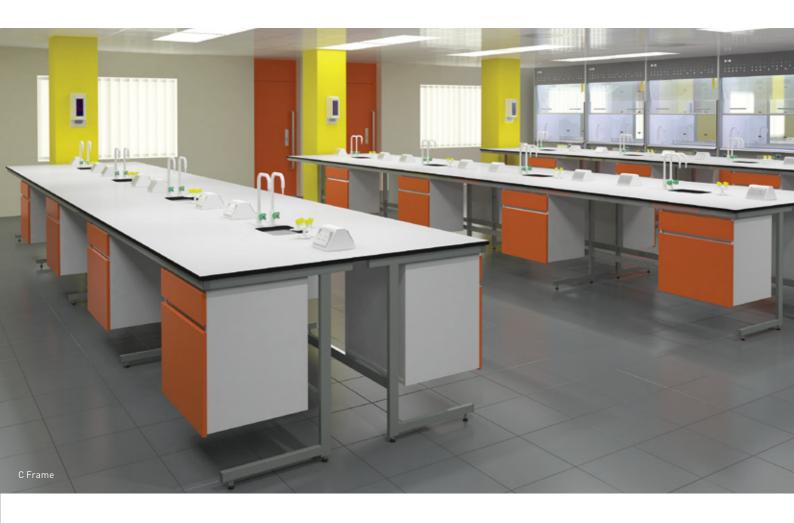

# -

C Frame

## The S+B Utilaire Range

The Utilaire range incorporates a variety of different leg frame systems to ensure that there is a product which can meet and fully satisfy the very diverse scientific and laboratory applications found in R&D, Education, Healthcare, Food & Beverage, Utilities and industry generally.

All frames incorporate adjustable height feet to counter uneven floor surfaces. Where there is not a requirement to fix to the floor, to a wall or to connect to services, C frames and H frames can also be supplied with lockable castors for ease of movement.