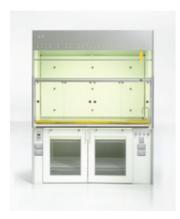

Fume cupboards – S+B manufacture and install a wide range of standard units independently tested to BSEN 14175. Please visit our web site for details or contact us for information on our Ecoline bench top fume cupboards, Ecoline 2 Walk In and Step In units and Mobiline recirculatory filtration fume cupboards.

### **Ecoline Fume Cupboards**

A range of new generation high performance, low energy fume cupboards designed to be supplied as stand alone or for clients who really want a fully integrated laboratory design.