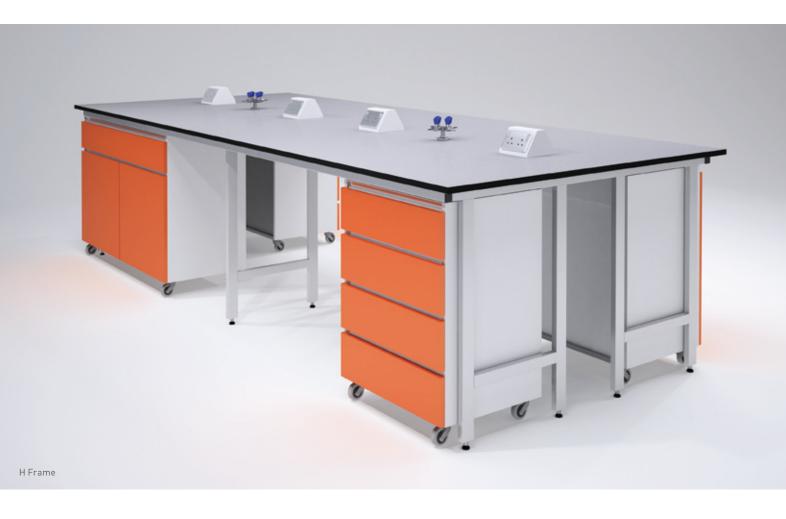

Utilaire is a range of bench support systems suitable for wide ranging laboratory applications. Each system within the range has been value engineered to provide highly competitive costing without compromising the application for which it is intended.

## The S+B Utilaire Range

The Utilaire range incorporates a variety of different leg frame systems to ensure that there is a product which can meet and fully satisfy the very diverse scientific and laboratory applications found in R&D, Education, Healthcare, Food & Beverage, Utilities and industry generally.

All Utilaire legs frames are fully welded and are finished in an attractive, chemically resistant, easy to clean powder coating which provides excellent resistance to knocks and wearing.

Cantilever frames can be supplied with push under storage cabinetry and Table frames, C Frames, H frames and T frames can also be supplied with suspended storage cabinetry. The hollow section tube varies in size and gauge depending on load bearing requirements.

All frames incorporate adjustable height feet to counter uneven floor surfaces. Where there is not a requirement to fix to the floor, to a wall or to connect to services, C frames and H frames can also be supplied with lockable castors for ease of movement.

Legs can be arranged to support perimeter benching of differing lengths and depths and fixed back to back to support island and peninsula benches of differing widths.

The Utilaire Range can be supplied with or without storage cabinetry, which can be added at a later date when applications change or when budget allows.

Push under and suspended storage cabinets include cupboards, drawer packs, sink units, tray units, waste management units, acid and solvent storage/recovery units.